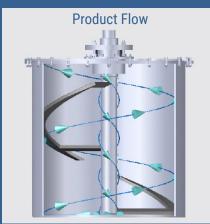

### DESCRIPTION

The vertical mixing tool runs at variable speed. The mix is at the outer end of the mixing chamber conveyed upwardly and from there in the center of the container again into a downward flow.

The material to be mixed are thereby three-dimensionally reshaped. The mixing chamber is made of stainless steel. A laterally inserted door allowsinspection and cleaning. Pneumatically opening outlets are located on the bottom. The mixing shaft is only supported on the top. There are no housing or bearing elements in the mixing area.