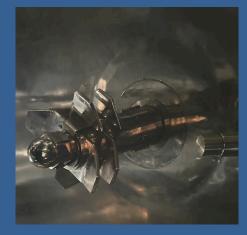

### DESCRIPTION

The vertical mixing tool runs at variable speed. The mix is at the outer end of the mixing chamber conveyed upwardly and from there in the center of the container again into a downward flow.

The material to be mixed are thereby three-dimensionally reshaped. The mixing chamber is made of stainless steel. A laterally inserted door allowsinspection and cleaning. Pneumatically opening outlets are located on the bottom. The mixing shaft is only supported on the top. There are no housing or bearing elements in the mixing area.

## **FEATURES**

Body volume: 0.3 to 40 m3 Body shape: Cylindrical Bottom form: Flat Material: Stainless steel, wear resistant steels, dublex steel etc. Interior Surface: Untreated, Polished (Ra~0.2) Shaft: Single Blades: Single helix Gearbox: Yılmaz, Nord, Bonfiglioli, Sew Eurodrive, etc. Engines: ABB, Sew Eurodrive, Gamak, Nord, Weg, etc. Mechanical seals (Chopper only): Eagle Burgmann, Chesterton, AESSEAL etc.