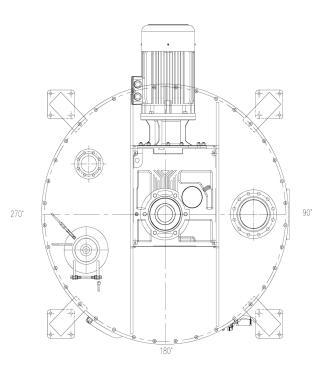

# CONSTRUCTION DETAILS

Criteria for choosing the right design, go far beyond mere functional properties. Vertical mixers are designed according to customer requirements in order to provide highest hygiene standards, easy cleanability and to apply manufacturing options in different specifications.

## **FEATURES**

Body volume: 0.3 to 40 m3 Body shape: Cylindrical Bottom form: Flat Material: Stainless steel, wear resistant steels, dublex steel etc. Interior Surface: Untreated, Polished (Ra~0.2) Shaft: Single Blades: Single helix Gearbox: Yılmaz, Nord, Bonfiglioli, Sew Eurodrive, etc. Engines: ABB, Sew Eurodrive, Gamak, Nord, Weg, etc. Mechanical seals (Chopper only): Eagle Burgmann, Chesterton, AESSEAL etc.