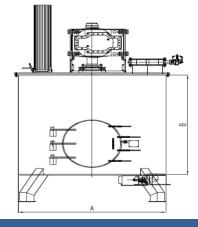

#### • CHAMBER

Material: 1.4301 (AISI 304) Interior Surface: Polished • BLADES

• SHAFT

Material: 1.4301 (AISI 304)

Material: 1.4301 (AISI 304)

**Working Capacity** Model В %10 - %80 No Α mm lt mm D 300 Ø 750 750 30 - 240 Ø 955 950 65 - 540 D 650 D 1.050 Ø 1.116 1.100 105 - 860 D 1.350 Ø 1.200 1.200 135 - 1.080 D 2.550 Ø 1.730 1.100 255 - 2.070 D 3.500 Ø 1.730 1.500 350 - 2.820 D 5.100 Ø 1.930 1.750 510 - 4.000 D 6.250 Ø 1.930 2.150 625 - 5.000 D 8.100 Ø 2.280 2.000 810 - 6.530 D 13.500 Ø 2.800 2.200 1.350 - 10.800 D 19.400 Ø 2.800 1.940 - 15.500 3.150 D 26.400 Ø 3.100 3.500 2.640 - 21.100 D 39.000 Ø 3.460 4.150 3.900 - 31.200 D 51.200 Ø 3.850 4.400 5.120 - 41.000