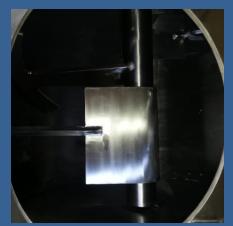

The material to be mixed are thereby three-dimensionally reshaped. The mixing chamber is made of stainless steel. A laterally inserted door allowsinspection and cleaning. Pneumatically opening outlets are located on the bottom. The mixing shaft is only supported on the top. There are no housing or bearing elements in the mixing area.