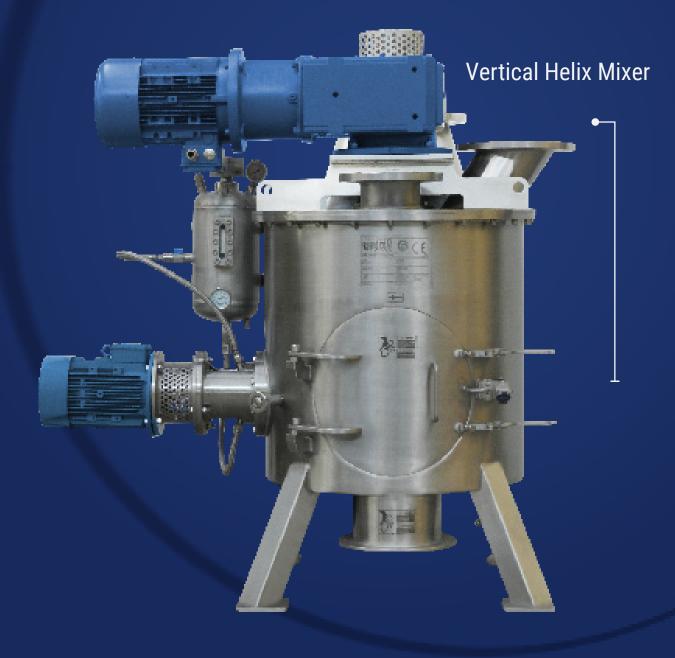

# PRODUCT INFORMATION

The vertical helix mixer meets highest requirements. The mixer is suitable for the processing of powder products, wet goods and pastes in various designs and dimensions. Considering very high hygiene standards the mixer provides excellent mixes, short mixing times and large batches.

### DESCRIPTION

The vertical mixing tool runs at variable speed. The mix is at the outer end of the mixing chamber conveyed upwardly and from there in the center of the container again into a downward flow.

The material to be mixed are thereby three-dimensionally reshaped. The mixing chamber is made of stainless steel. A laterally inserted door allowsinspection and cleaning. Pneumatically opening outlets are located on the bottom. The mixing shaft is only supported on the top. There are no housing or bearing elements in the mixing area.