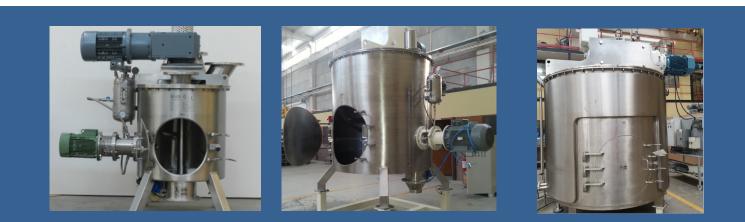

# PRODUCT INFORMATION

The vertical helix mixer meets highest requirements. The mixer is suitable for the processing of powder products, wet goods and pastes in various designs and dimensions. Considering very high hygiene standards the mixer provides excellent mixes, short mixing times and large batches.

### DESCRIPTION

The vertical mixing tool runs at variable speed. The mix is at the outer end of the mixing chamber conveyed upwardly and from there in the center of the container again into a downward flow.

The material to be mixed are thereby three-dimensionally reshaped. The mixing chamber is made of stainless steel. A laterally inserted door allowsinspection and cleaning. Pneumatically opening outlets are located on the bottom. The mixing shaft is only supported on the top. There are no housing or bearing elements in the mixing area.