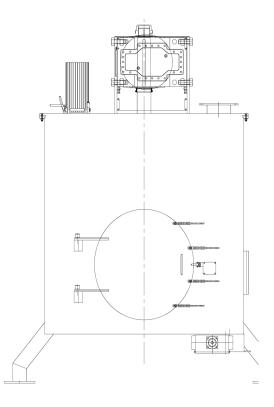

# CONSTRUCTION DETAILS

Criteria for choosing the right design, go far beyond mere functional properties. Vertical mixers are designed according to customer requirements in order to provide highest hygiene standards, easy cleanability and to apply manufacturing options in different specifications.

## **FEATURES**

Body volume: 0.3 to 40 m3 Body shape: Cylindrical Bottom form: Flat Material: Stainless steel, wear resistant steels, dublex steel etc. Interior Surface: Untreated, Polished (Ra~0.2) Shaft: Single Blades: Single helix Gearbox: Yılmaz, Nord, Bonfiglioli, Sew Eurodrive, etc. Engines: ABB, Sew Eurodrive, Gamak, Nord, Weg, etc. Mechanical seals (Chopper only): Eagle Burgmann, Chesterton, AESSEAL etc.