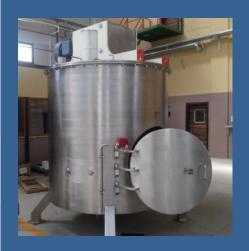

# CONSTRUCTION DETAILS

Criteria for choosing the right design, go far beyond mere functional properties. Vertical mixers are designed according to customer requirements in order to provide highest hygiene standards, easy cleanability and to apply manufacturing options in different specifications.

## **FEATURES**

Body volume: 0.3 to 40 m3 Body shape: Cylindrical Bottom form: Flat Material: Stainless steel, wear resistant steels, dublex steel etc. Interior Surface: Untreated, Polished (Ra~0.2) Shaft: Single Blades: Single helix Gearbox: Yılmaz, Nord, Bonfiglioli, Sew Eurodrive, etc. Engines: ABB, Sew Eurodrive, Gamak, Nord, Weg, etc. Mechanical seals (Chopper only): Eagle Burgmann, Chesterton, AESSEAL etc.