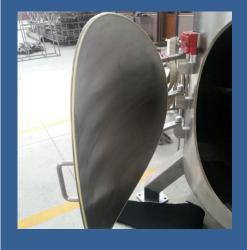

## **FEATURES**

Body volume: 0.3 to 40 m3 Body shape: Cylindrical Bottom form: Flat Material: Stainless steel, wear resistant steels, dublex steel etc. Interior Surface: Untreated, Polished (Ra~0.2) Shaft: Single Blades: Single helix Gearbox: Yılmaz, Nord, Bonfiglioli, Sew Eurodrive, etc. Engines: ABB, Sew Eurodrive, Gamak, Nord, Weg, etc. Mechanical seals (Chopper only): Eagle Burgmann, Chesterton, AESSEAL etc.