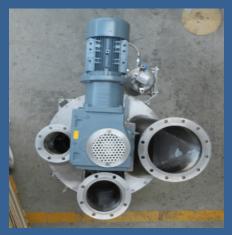

## **FEATURES**

Body volume: 0.3 to 40 m3 Body shape: Cylindrical Bottom form: Flat Material: Stainless steel, wear resistant steels, dublex steel etc. Interior Surface: Untreated, Polished (Ra~0.2) Shaft: Single Blades: Single helix Gearbox: Yılmaz, Nord, Bonfiglioli, Sew Eurodrive, etc. Engines: ABB, Sew Eurodrive, Gamak, Nord, Weg, etc. Mechanical seals (Chopper only): Eagle Burgmann, Chesterton, AESSEAL etc.

## **OPTIONS**

- Sampling Cover
- Sightglass with illumination
- Additional inspection door
- Heating & cooling jacket
- High speed choppers
- Liquid dosing systems
- Single or double-walled design (depending on process)
- Design for vacuum and pressure
- Various automation sensors
- CIP
- Frames and platforms
- Frequency controls
- Remote controls