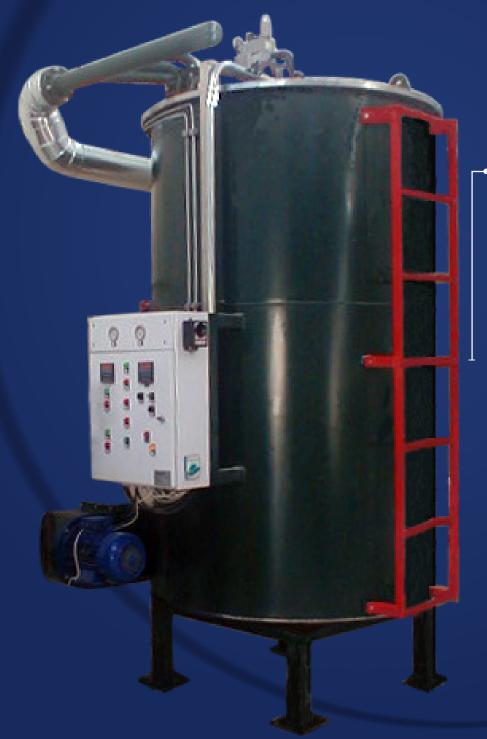

Isimsan produces vertical hot oil boilers which are worked through fuel-oil, diesel or natural gas and have a power reaching up to 2.000.000 kcal/h.

One of the technical features of Isimsan is the turbo-like air supply of the combustion chamber. Isimsan developed a method in which the incoming air was preheated by the heat that the hot oil boiler had before it reached the combustion chamber. With the help of this process technology, the efficiency of hot oil is increased by about 10%.

#### **FEATURES**

| Form: cylindrical                                                  |
|--------------------------------------------------------------------|
| Material: carbon steel S235JR                                      |
| Surface: painted                                                   |
| Pipes material: carbon steel P235GH TC1                            |
| Fuel: fuel oil, natural gas, diesel                                |
| Burner system: depending on usage (proportional, short long flame) |
| Turbo charged system: 10 % boiler efficiency                       |
| Max. heat: 315 - 350 °C                                            |
| Pump pressure: max. ~ 6 bar                                        |
| Control panel                                                      |