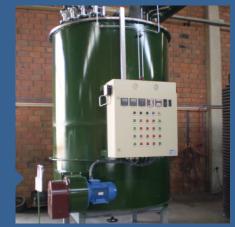

Isimsan produces vertical hot oil boilers which are worked through fuel-oil, diesel or natural gas and have a power reaching up to 2.000.000 kcal/h.

One of the technical features of Isimsan is the turbo-like air supply of the combustion chamber. Isimsan developed a method in which the incoming air was preheated by the heat that the hot oil boiler had before it reached the combustion chamber. With the help of this process technology, the efficiency of hot oil is increased by about 10%.

#### **FEATURES**

| Form: cylindrical                                                  |
|--------------------------------------------------------------------|
| Material: carbon steel S235JR                                      |
| Surface: painted                                                   |
| Pipes material: carbon steel P235GH TC1                            |
| Fuel: fuel oil, natural gas, diesel                                |
| Burner system: depending on usage (proportional, short long flame) |
| Turbo charged system: 10 % boiler efficiency                       |
| Max. heat: 315 - 350 °C                                            |
| Pump pressure: max. ~ 6 bar                                        |
| Control panel                                                      |