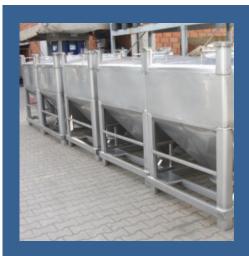

Isimsan manufactures IBCs of stainless steel in different sizes and shapes.

The IBCs are mobile, stackable, and allow easy cleaning.

In addition to the standard versions listed below, Isimsan also offers individual solutions according to customer specifications.

## **FEATURES**

**Sizes:** 0,5 m<sup>3</sup> - 2 m<sup>3</sup> **Forms:** conical, cylindrical, rectangular **Material:** stainless steel 1.4301 or 1.4307

**Outlet door:** individual sizes Ø 250 mm (or upon request) **Surface outside / inside:** brushed / polished (or upon request)

Outlet door: Ø 250 mm Surface outside / inside: Not threated / polished (Ra~0,2)

| Net<br>volume | Body Form   | Weight | Measurements          |
|---------------|-------------|--------|-----------------------|
| liter         |             | ~ kg   | W / L / H ~ (mm)      |
| 500           | rectangular | 160    | 1.000 x 1.000. 1.590  |
| 1.000         | rectangular | 194    | 1.230 x 1.230 x 1.590 |
| 2.000         | rectangular | 300    | 1.600 x 1.600 x 2.100 |
| 500           | conical     | 185    | 1.230 x 1.230 x 1590  |
| 1.000         | conical     | 225    | 1.550 x 1.550 x 2.050 |
| 2.000         | conical     | 325    | 1.850 x 1.850 x 2.400 |
| 500           | cylindrical | 212    | 1.200 x 1.200 x 1.500 |
| 1.000         | cylindrical | 250    | 1.500 x 1.500 x 1.800 |
| 2.000         | cylindrical | 350    | 1.800 x 1.800 x 2.100 |