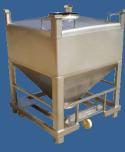

## **FEATURES**

**Sizes:** 0,5 m<sup>3</sup> - 2 m<sup>3</sup> **Forms:** conical, cylindrical, rectangular **Material:** stainless steel 1.4301 or 1.4307

**Outlet door:** individual sizes Ø 250 mm (or upon request) **Surface outside / inside:** brushed / polished (or upon request)

Outlet door: Ø 250 mm Surface outside / inside: Not threated / polished (Ra~0,2)

| Net<br>volume | Body Form   | Weight | Measurements          |
|---------------|-------------|--------|-----------------------|
| liter         |             | ~ kg   | W / L / H ~ (mm)      |
| 500           | rectangular | 160    | 1.000 x 1.000. 1.590  |
| 1.000         | rectangular | 194    | 1.230 x 1.230 x 1.590 |
| 2.000         | rectangular | 300    | 1.600 x 1.600 x 2.100 |
| 500           | conical     | 185    | 1.230 x 1.230 x 1590  |
| 1.000         | conical     | 225    | 1.550 x 1.550 x 2.050 |
| 2.000         | conical     | 325    | 1.850 x 1.850 x 2.400 |
| 500           | cylindrical | 212    | 1.200 x 1.200 x 1.500 |
| 1.000         | cylindrical | 250    | 1.500 x 1.500 x 1.800 |
| 2.000         | cylindrical | 350    | 1.800 x 1.800 x 2.100 |