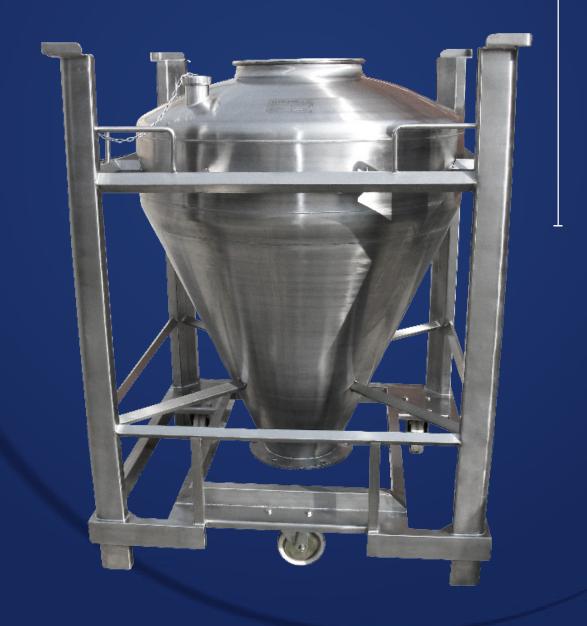

## Intermediate Bulk Containers •-

Intermediate Bulk Containers (IBCs) are used for the transport and storage of liquid and solid materials, as well as for the production of chemicals, food, cosmetics and pharmaceuticals.

Isimsan manufactures IBCs of stainless steel in different sizes and shapes.

The IBCs are mobile, stackable, and allow easy cleaning.

In addition to the standard versions listed below, Isimsan also offers individual solutions according to customer specifications.

## **FEATURES**

**Sizes:** 0,5 m<sup>3</sup> - 2 m<sup>3</sup> **Forms:** conical, cylindrical, rectangular **Material:** stainless steel 1.4301 or 1.4307

**Outlet door:** individual sizes Ø 250 mm (or upon request) **Surface outside / inside:** brushed / polished (or upon request)