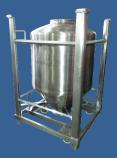

## Intermediate Bulk Containers •-

Intermediate Bulk Containers (IBCs) are used for the transport and storage of liquid and solid materials, as well as for the production of chemicals, food, cosmetics and pharmaceuticals.

Isimsan manufactures IBCs of stainless steel in different sizes and shapes.

The IBCs are mobile, stackable, and allow easy cleaning.

In addition to the standard versions listed below, Isimsan also offers individual solutions according to customer specifications.

## **FEATURES**

**Sizes:** 0,5 m<sup>3</sup> - 2 m<sup>3</sup> **Forms:** conical, cylindrical, rectangular **Material:** stainless steel 1.4301 or 1.4307

**Outlet door:** individual sizes Ø 250 mm (or upon request) **Surface outside / inside:** brushed / polished (or upon request)