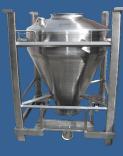

## **FEATURES**

**Sizes:** 0,5 m<sup>3</sup> - 2 m<sup>3</sup> **Forms:** conical, cylindrical, rectangular **Material:** stainless steel 1.4301 or 1.4307

**Outlet door:** individual sizes Ø 250 mm (or upon request) **Surface outside / inside:** brushed / polished (or upon request)

Outlet door: Ø 250 mm Surface outside / inside: Not threated / polished (Ra~0,2)

| Net<br>volume | Body Form   | Weight | Measurements          |
|---------------|-------------|--------|-----------------------|
| liter         |             | ~ kg   | W / L / H ~ (mm)      |
| 500           | rectangular | 160    | 1.000 x 1.000. 1.590  |
| 1.000         | rectangular | 194    | 1.230 x 1.230 x 1.590 |
| 2.000         | rectangular | 300    | 1.600 x 1.600 x 2.100 |
| 500           | conical     | 185    | 1.230 x 1.230 x 1590  |
| 1.000         | conical     | 225    | 1.550 x 1.550 x 2.050 |
| 2.000         | conical     | 325    | 1.850 x 1.850 x 2.400 |
| 500           | cylindrical | 212    | 1.200 x 1.200 x 1.500 |
| 1.000         | cylindrical | 250    | 1.500 x 1.500 x 1.800 |
| 2.000         | cylindrical | 350    | 1.800 x 1.800 x 2.100 |