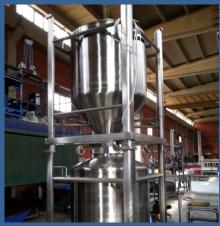

## **FEATURES**

**Sizes:** 0,5 m<sup>3</sup> - 2 m<sup>3</sup> **Forms:** conical, cylindrical, rectangular **Material:** stainless steel 1.4301 or 1.4307

**Outlet door:** individual sizes Ø 250 mm (or upon request) **Surface outside / inside:** brushed / polished (or upon request)

## **OPTIONS**

- Roles
- Pneumatic discharging systems
- Dust filters
- Eyeglasses with lightning
- Butterfly valves (manual or actuator)
- Bucket valves
- Cleaning nozzles
- Level sensors
- Load cells
- Vibration machines